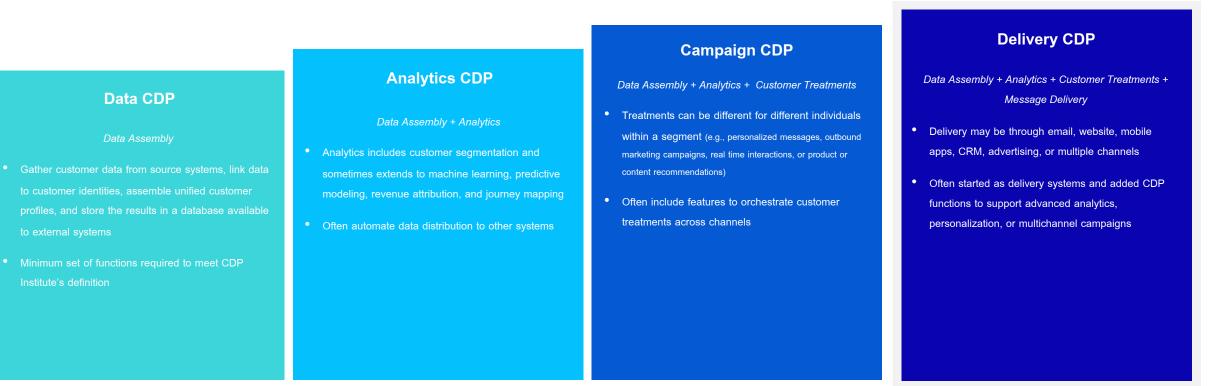

### Where does Zeta Fall?

CDP Institute has designated Zeta a Delivery CDP, the most robust category

Source: https://www.cdpinstitute.org/learning-center/what-is-a-cdp/#section2

Each category is additive and includes functions provided by the previous categories.