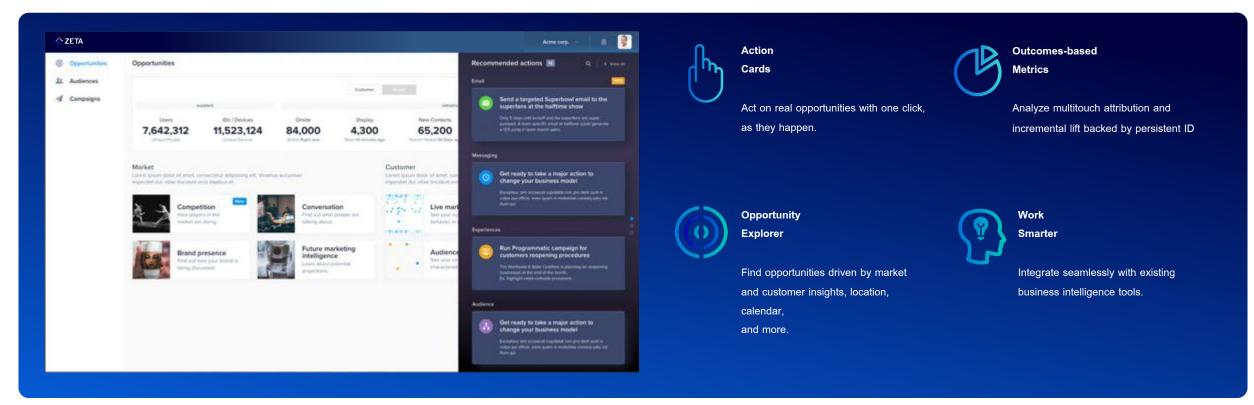

## **Opportunity Explorer**

Al that leverages the Data Cloud to find and present new opportunities to engage your customers.

- Opportunities driven by Market and Customer insights, location, calendar, and more
- One-click responses to top opportunities as they happen
- Never miss an opportunity to grow revenue, engage customers, and acquire new ones