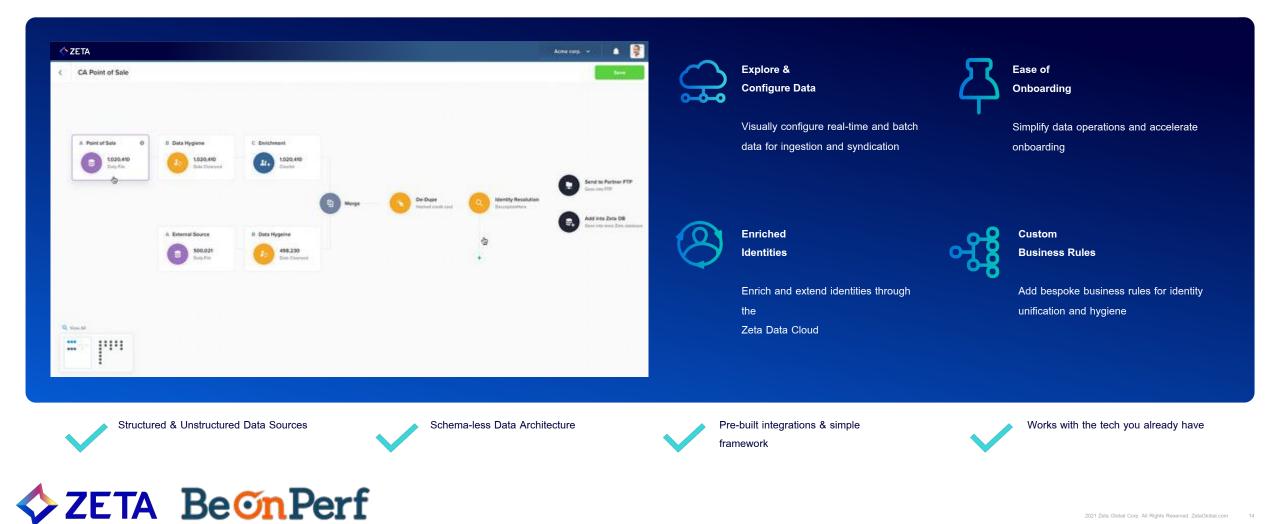

### **Data Conductor**

UI to integrate data sources, simplify data operations, accelerate onboarding, and make engagement timely.

- Visually configure all real-time and batch data sources with inline ETL for both ingestion and syndication
- Add bespoke business rules for identity unification and hygiene
- Enrich and extend identities through the Zeta Data Cloud

## **Data Onboarding**

Integrate and ingest any data source instantly to create a single source of truth for customer knowledge.