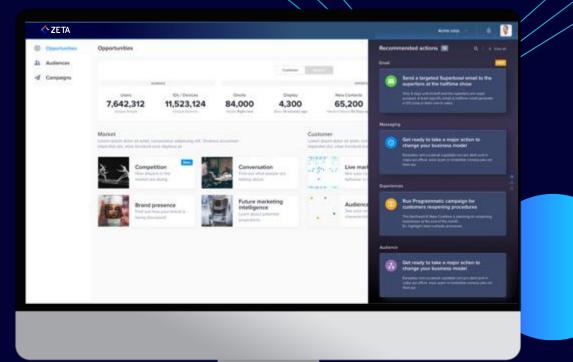

## **Opportunity Explorer**

Al that leverages the Data Cloud to find and present new opportunities to engage your customers.

- Opportunities driven by Market and Customer insights, location, calendar, and more
- One-click responses to top opportunities as they happen
- Never miss an opportunity to grow revenue, engage customers, and acquire new ones