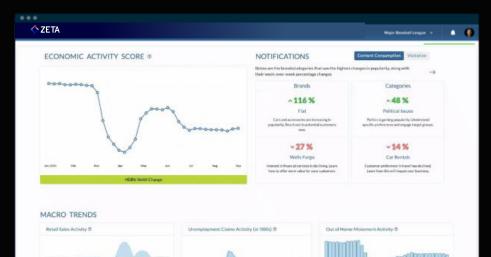

## **MarketPulse**<sup>™</sup>

- Identify key macro economic and vertical trends to market with confidence
- Zeta MarketPulse<sup>™</sup> is a proprietary, real time index
- Predicts consumer sentiment and propensity to spend across key verticals in the

United States

Market Precognition