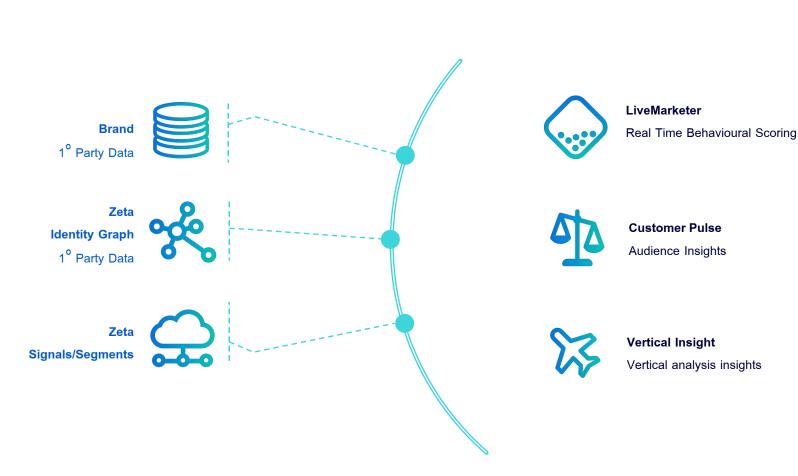

### Livemarketer

- Real-Time Scoring
- Interests & Engagement
- Score factors thousands of data inputs
- Determines Score from onsite activity as well as other 1st, 2nd and 3rd party data sources
- Easily drive propensity to undertake a defined action
- Unique user-level insight
- Cross-sites, cross-device & multiple visits

### Real Time Behavioural Scoring

## **Customer Pulse**

- Compares first party behaviourally segmented audiences with nationally indexed
  signal data
- Provides insights on demographic profiles, lifestyle traits, affinity & intent
- Identifies opportunities & strategies to engage with both new & existing

## **Vertical Insights**

- Provides insights on sites visits, engagement trends, segment trends
- Compare performance across industry trends
- Explore data by country, by segment, by device
- Zeta's data is published in our

industry trends report

Zeta How CDP+ Works