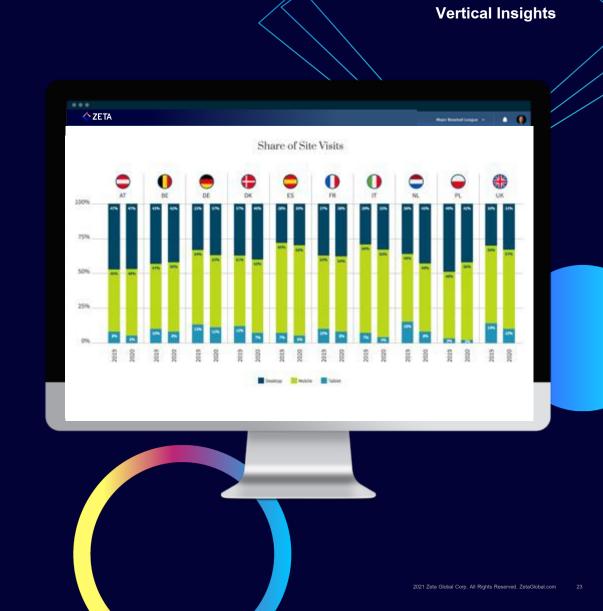

## **Vertical Insights**

- Provides insights on sites visits, engagement trends, segment trends
- Compare performance across industry trends
- Explore data by country, by segment, by device
- Zeta's data is published in our

industry trends report

Zeta How CDP+ Works