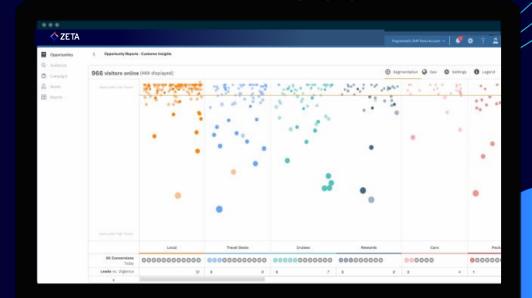

## **Opportunity Explorer**

Al that leverages the Data Cloud to find and present new opportunities to engage your customers.

- Opportunities driven by Market and Customer insights, location, calendar, and more
- One-click responses to top opportunities as they happen
- Never miss an opportunity to grow revenue, engage customers, and acquire new ones